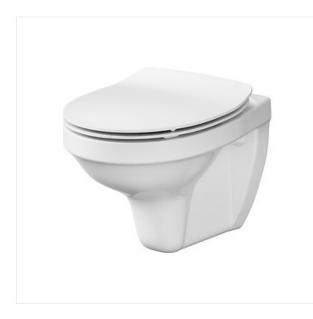

# DELFI WALL HUNG BOWL WITHOUT SEAT

## **Product description**

The wall-hung DELFI bowl supports an economical 3/6 I flushing system and comes with a horizontal water outflow. The price includes only the toilet bowl, but a matching seat can also be selected.