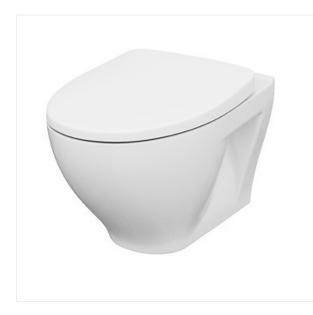

## SET A29 WHB MODUO CO TS MODUO SLIM WRAP DUR ANTIB SC EO

K701-262

COLLECTION MODUO, MODUO CERAMICS

## **Product description**

MODUO wall-hung bowl with the innovative CleanOn technology. This technology allows water to effectively rinse the inside of the bowl, so the toilet stays clean and hygienic for longer. What makes the Crea wall-hung bowl stand out is its modern design and its unique colour – Cersanit White. 10-year guarantee ensures comfort of use for many years. The bowl is designed for efficient, 3/5 I flushing. The Price includes a wall hung bowl with a anti-bacterial, soft-close and Easy-Off duraplast seat..