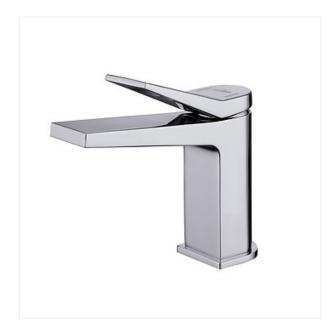

# **COLLECTION CROMO**

PRODUCT CODE: S951-050

### **Product description**

Its geometrical design, flat surfaces and clear-cut edges are the features giving the CROMO washbasin mixer tap a modern appearance. The ceramic head allows for water parameter adjustment. The mixer tap comes with the Cersanit Water Save aerator, automatic metal drain plug and chromium plating ensuring resistance to scratching and abrasion. All its elements are covered by a 7-year guarantee.