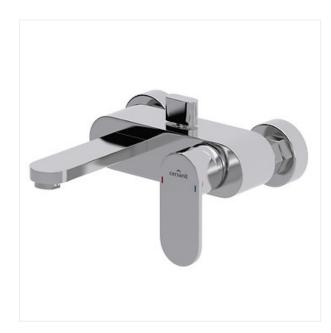

#### **ELIO BATHTUB-SHOWER FAUCET**

### **COLLECTION ELIO**

PRODUCT CODE: \$951-007

## **Product description**

The differentiating features of the single-handle ELIO bath shower mixer tap include its flat fixed spout and slim handles seated on an original oval body. This model comes with a water stream aerator and reliable head allowing for precise water temperature and intensity adjustment. The surface of the mixer tap is protected by the high-quality Cersanit Super Shine chromium plating.