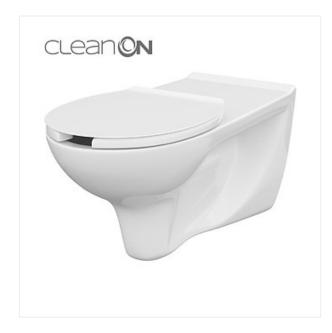

#### **COLLECTION ETIUDA**

PRODUCT CODE: K670-002

### **Product description**

The wall-hung Etiuda CleanOn toilet bowl is dedicated to bathrooms for users with reduced mobility. The differentiating features of the wall-hung Etiuda CleanOn toilet bowl include a modern design and exceptional Cersanit White. The innovative CleanOn technology distributes water to all nooks in the toilet bowl interior. The rimless design eliminates any nooks where dirt, bacteria and germs can accumulate. The toilet bowl is compatible with the economical 3/5 I flushing system. The price includes only the wall-hung bowl, but a suitable seat can be selected from other Easy series toilet seats.