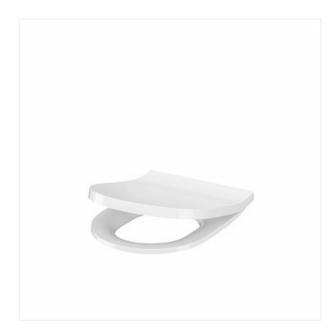

## INVERTO SLIM WRAP DUROPLAST TOILET SEAT

**COLLECTION INVERTO** 

PRODUCT CODE: K98-0187

## **Product description**

The soft-close INVERTO SLIM toilet seat is made of damage-resistant duraplast. The simple design provides easy cleaning, while the innovative One Button Easy-Off system helps detach the seat easily, at a press of a button. The softclose system makes dropping the seat very quiet without a jarring slam. With its lid closed, the lower INVERTO SLIM seat is completely concealed. The carefully designed profile of the toilet seat is all about comfort of use.