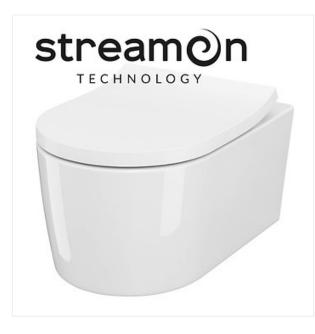

## INVERTO STREAMON WALL HUNG BOWL

## **Product description**

The INVERTO wall hung bowl StreamOn is a fusion of modern design trends, a refined appearance and a first-class ceramic material. The bowl features the innovative StreamOn swirl-action flushing system which first reverses the flow of water and forces it into a vortex. This action easily removes all soiling for superior hygiene. Extreme efficiency aside, StreamOn is a very quiet flushing system. The concealed fixtures improve the overall aesthetic quality of the toilet bowl. The INVERTO toilet bowl is compatible with the SLIM WRAP duroplast seat which comes with One Button Easy-Off detachment and a soft-close action.