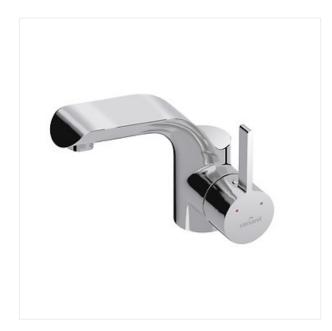

### **COLLECTION LUVIO**

PRODUCT CODE: S951-051

## **Product description**

The LUVIO washbasin mixer tap features the Cersanit Water Save aerator, Thermo-Block temperature limiter and ceramic head with two-stage water stream intensity adjustment ensuring considerable water savings. Chromium plating gives shiny surfaces. The set includes a metal "click-clack" drain plug. This mixer tap is covered by a 10-year warranty.

#### **Technical data**

Acoustic group

Assembly method

Battery type

Body height

Colour

Standing

Mechanical

13,5 cm cm

Chrome

Connection hoses Flexible connecting hoses g 3/8 inch, length 450 mm

Diameter of the head 35 mm Flow class Z

Handle Single handle

MechanismCersanit thermo-blockPerlatorCersanit water savePlugPlug clic-clac g 1 1/4 inch

The length of the spout 11,6 cm

Type of chroming

Cersanit super shine -thickness of the nickel 8-12μm and chrome 0.25-0.3 μm applied on

a faucet cersanit, guarantees high quality even after several years

Type of head Ceramic cersanit water save

Value for the acoustic group Up to 20 db
Value for the flow class Less than 9l/min.

Warranty 10 years