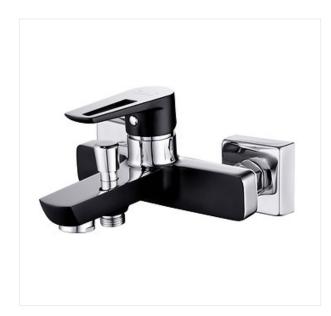

## MILLE BLACK BATHTUB-SHOWER FAUCET

COLLECTION MILLE BLACK, MILLE, MILLE ARMATURE

DUCT CODE:

S951-009

## Product description

The MILLE BLACK bath shower mixer tap comes with a fixed spout and switch. The main colour of this tap is black, with chromium-plated elements. It comes with the Cersanit Air water aerator. It is covered with a 7-year guarantee.