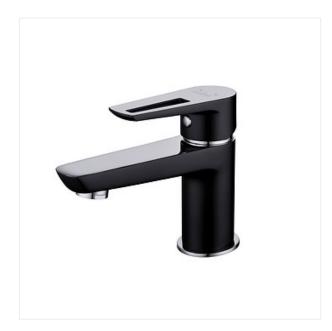

## MILLE BLACK WASHBASIN FAUCET

COLLECTION MILLE BLACK, MILLE, MILLE ARMATURE

ODUCT CODE: \$951-048

## **Product description**

The MILLE BLACK mixer tap comes with a ceramic head ensuring precise water stream adjustment. The Cersanit Water Save aerator fitted in the spot reduces water flow to 6 l/min. Its elegant appearance results from its black colouring combined with chromium-plated elements. The set includes an automatic metal drain plug. This product is covered by a 7-year warranty.