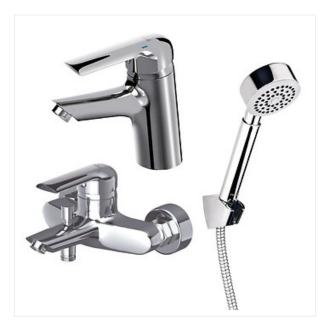

## **Product description**

The set includes a washbasin and bath and shower faucets from the Avedo series and an Aton shower set. The batteries are equipped with reliable ceramic heads, and the shower set has a handset with a point mounting handle. The whole is finished with shiny chrome Cersanit Super Shine. All battery components are protected by a 7-year warranty, while the shower set is covered by a 2-year warranty period.

## Chrome

7 years faucets, 2 years shower set