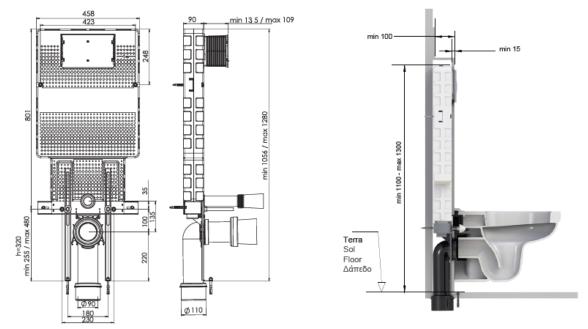

## Self-Supporting Dual Flush Concealed Cistern For Wall Hung WC

The new built-in cisterns are fully insulated with expanded polystyrene. This insulation helps the built-in cistern to achieve excellent impact resistance and double noise reduction. The volume of water is 6lt max. The tank is made in USA from FLUIDMASTER with a bronze double flush valve. The wash volumes can be set to 3lt or 6lt. The control panel is not included in the drawer kit. All models are supplied with a 100/90 shunt which allows the drainage to be converted from O100 to O90 as well as adjustable basin support rods that are adjustable for a 18cm or 23cm gap. The metal frame is electrostatically painted with epoxy paint, while the height adjustment bases are galvanized. The maximum suspension load is 400Kg