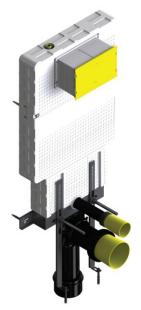

## Self-Supporting Dual Flush Concealed Cistern For Wall Hung WC

The new built-in cisterns are fully insulated with expanded polystyrene. This insulation helps the built-in cistern to achieve excellent impact resistance and double noise reduction. The volume of water is 6lt max. The tank is made in USA from FLUIDMASTER with a bronze double flush valve. The wash volumes can be set to 3lt or 6lt. The control panel is not included in the drawer kit. All models are supplied with a 100/90 shunt which allows the drainage to be converted from O100 to O90 as well as adjustable basin support rods that are adjustable for a 18cm or 23cm gap. The metal frame is electrostatically painted with epoxy paint, while the height adjustment bases are galvanized. The maximum suspension load is 400Kg