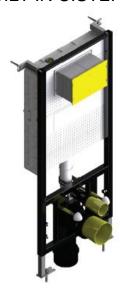

## Self-Supporting Dual Flush Concealed Cistern For Wall Hung WC

The new built-in cisterns are fully insulated with expanded polystyrene. This insulation helps the built-in cistern to achieve excellent impact resistance and double noise reduction. The volume of water is 6lt max. The tank is made in USA from FLUIDMASTER with a bronze double flush valve. The wash volumes can be set to 3lt or 6lt. The control panel is not included in the drawer kit. All models are supplied with a 100/90 shunt which allows the drainage to be converted from O100 to O90 as well as adjustable basin support rods that are adjustable for a 18cm or 23cm gap. The metal frame is electrostatically painted with epoxy paint, while the height adjustment bases are galvanized. The maximum suspension load is 400Kg