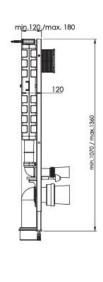

## Self-Supporting Dual Flush Concealed Cistern For Wall Hung WC

The new built-in cisterns are fully insulated with expanded polystyrene. This insulation helps the built-in cistern to achieve excellent impact resistance and double noise reduction. The volume of water is 6lt max. The tank is made in USA from FLUIDMASTER with a bronze double flush valve. The wash volumes can be set to 3lt or 6lt. The control panel is not included in the drawer kit. All models are supplied with a 100/90 shunt which allows the drainage to be converted from O100 to O90 as well as adjustable basin support rods that are adjustable for a 18cm or 23cm gap. The metal frame is electrostatically painted with epoxy paint, while the height adjustment bases are galvanized. The maximum suspension load is 400Kg