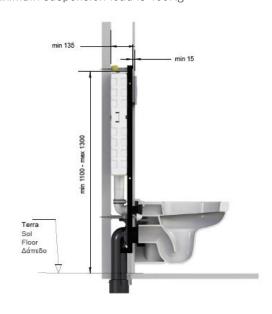

## Self-Supporting Dual Flush Concealed Cistern For Wall Hung WC

The new built-in cisterns are fully insulated with expanded polystyrene. This insulation helps the built-in cistern to achieve excellent impact resistance and double noise reduction. The volume of water is 6lt max. The tank is made in USA from FLUIDMASTER with a bronze double flush valve. The wash volumes can be set to 3lt or 6lt. The control panel is not included in the drawer kit. All models are supplied with a 100/90 shunt which allows the drainage to be converted from O100 to O90 as well as adjustable basin support rods that are adjustable for a 18cm or 23cm gap. The metal frame is electrostatically painted with epoxy paint, while the height adjustment bases are galvanized. The maximum suspension load is 400Kg