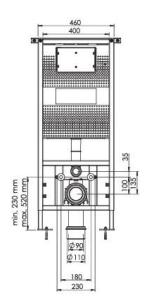

## Self-Supporting Dual Flush Concealed Cistern For Wall Hung WC

The new built-in cisterns are fully insulated with expanded polystyrene. This insulation helps the built-in cistern to achieve excellent impact resistance and double noise reduction. The volume of water is 6lt max. The tank is made in USA from FLUIDMASTER with a bronze double flush valve. The wash volumes can be set to 3lt or 6lt. The control panel is not included in the drawer kit. All models are supplied with a 100/90 shunt which allows the drainage to be converted from O100 to O90 as well as adjustable basin support rods that are adjustable for a 18cm or 23cm gap. The metal frame is electrostatically painted with epoxy paint, while the height adjustment bases are galvanized. The maximum suspension load is 400Kg